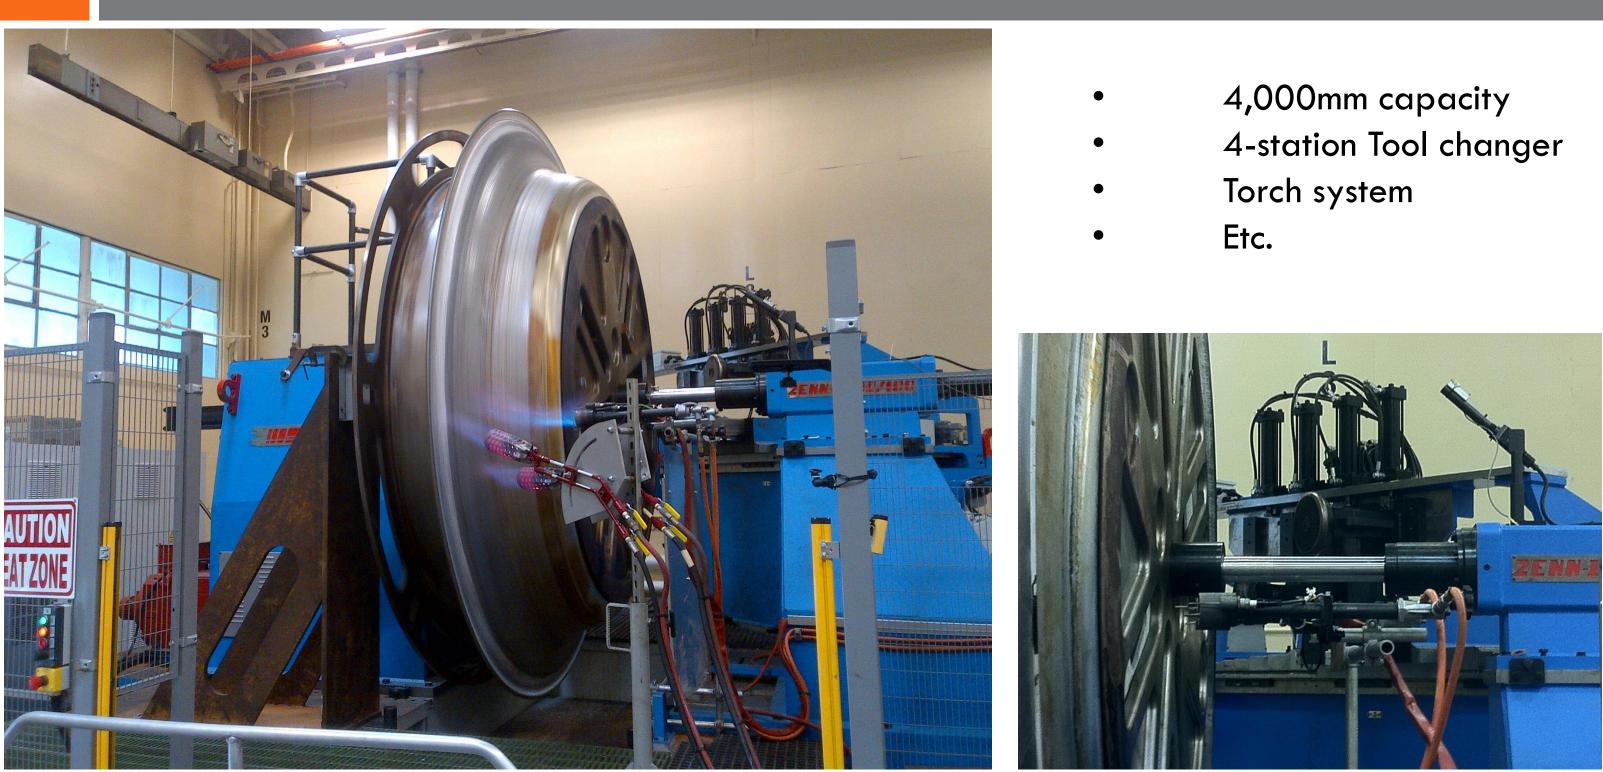

4000 mm 100 KW **DIN #15** 0-400rpm 1000 mm 50 kN 500 mm 66 kN 1100 mm 66 kN 840D