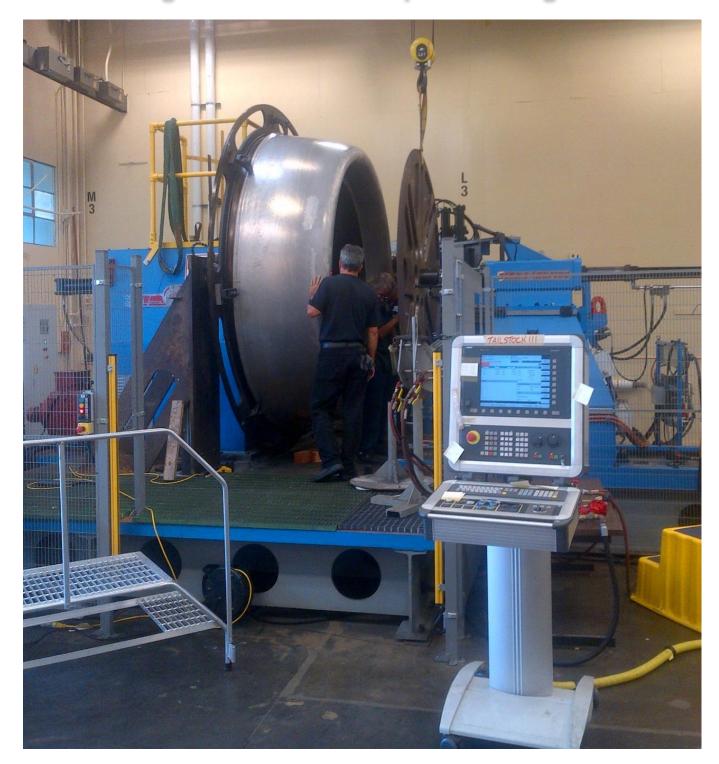

4000 mm 100 KW **DIN #15** 0-400rpm 1000 mm 50 kN 500 mm 66 kN 1100 mm 66 kN 840D