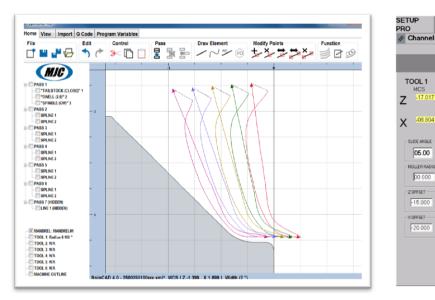

### **Revolutionary Machine Programming Software**

- Revolutionary software solutions from MJC that ease the use and setup of modern CNC spin forming machines.
- Roller Positioning and Offset Control
- Actual Cycle Time Timer for Production Cycle Optimization
- Production Part Counter for counting up or down

### SpinCAD<sup>™</sup>

## SetupPRO ©

ROV

RIGHT Z2 X2

-02.760

12.701

CYCLE TIME

Setup/Pro

000 PART COUNT 149

Jog (MPF.DIR TEST1.MPF

Z

х

05.00

LEFT Z1 X1

-02.719

12.713