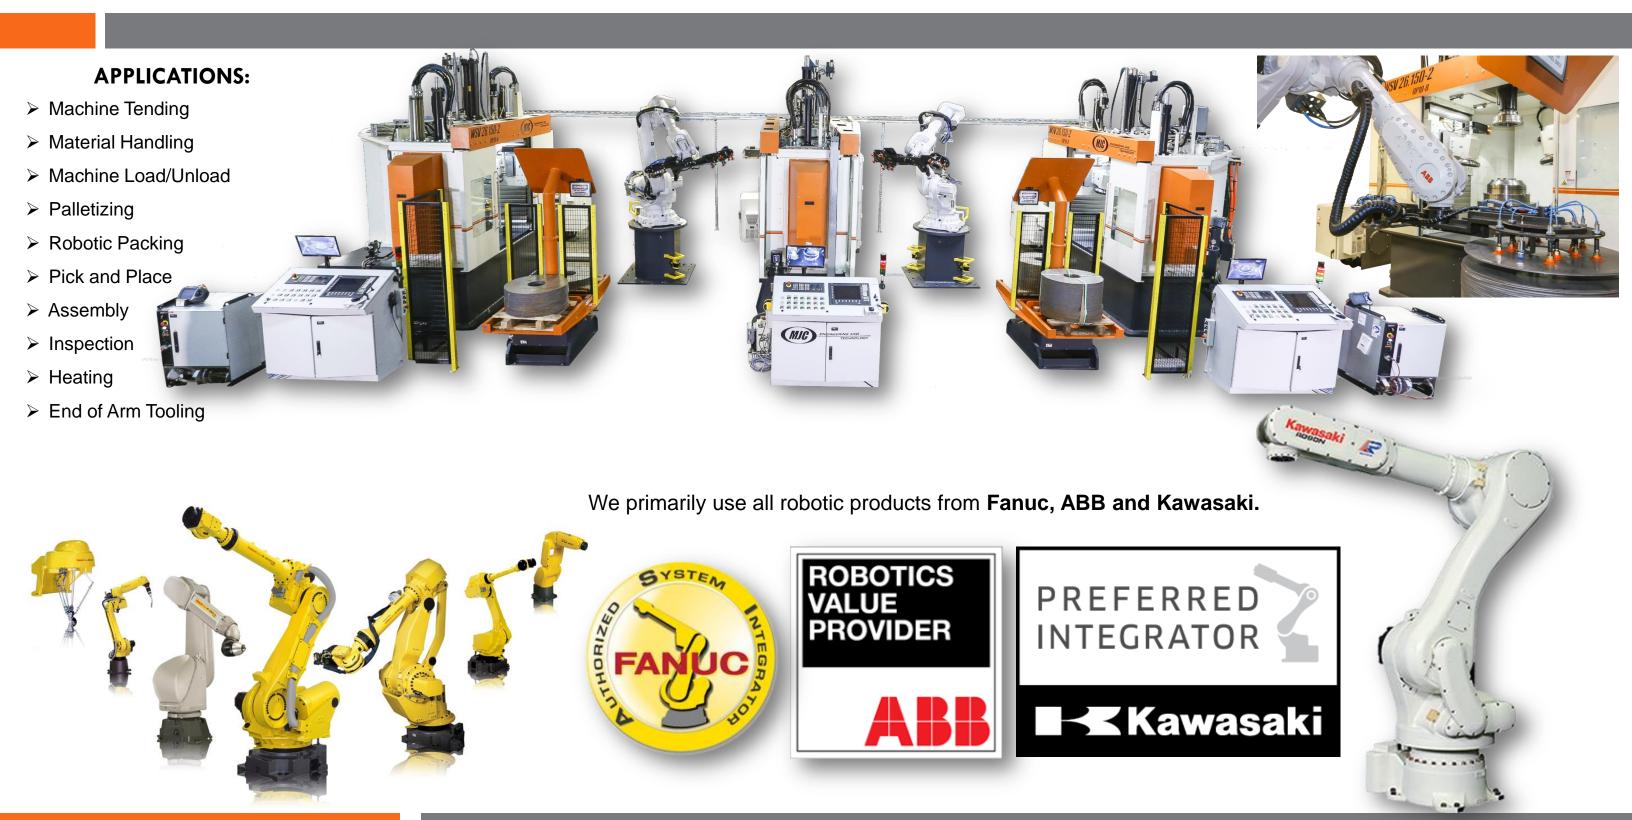

## MJC Engineering is an officially recognized and preferred Robotics integrator.

Advantages of Robotic Systems: ➤Increase Quality & Productivity ➤Eliminate Operator Injuries

➤ Reduce Floor Space Requirements