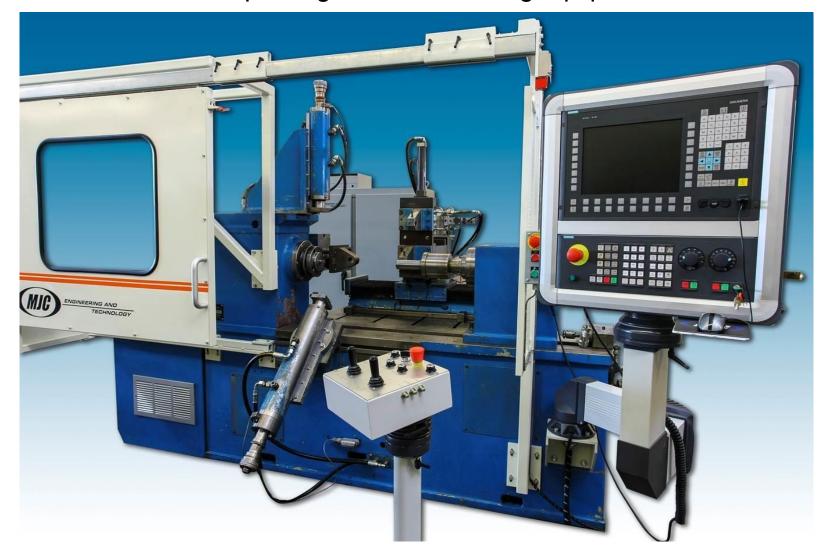

#### SIEMENS SINUMERIK 840DsI CNC System Retrofit and Machinery Upgrades

The world's most popular CNC control system used on automatic metal spinning and flow forming equipment.

Each CNC Retrofit Package is Customized for your Equipment
In-House and Field Installations Performed By Qualified MJC
Personnel

Siemens 24-Month Extended Service Contract Covers Parts, Labor & Travel Expenses