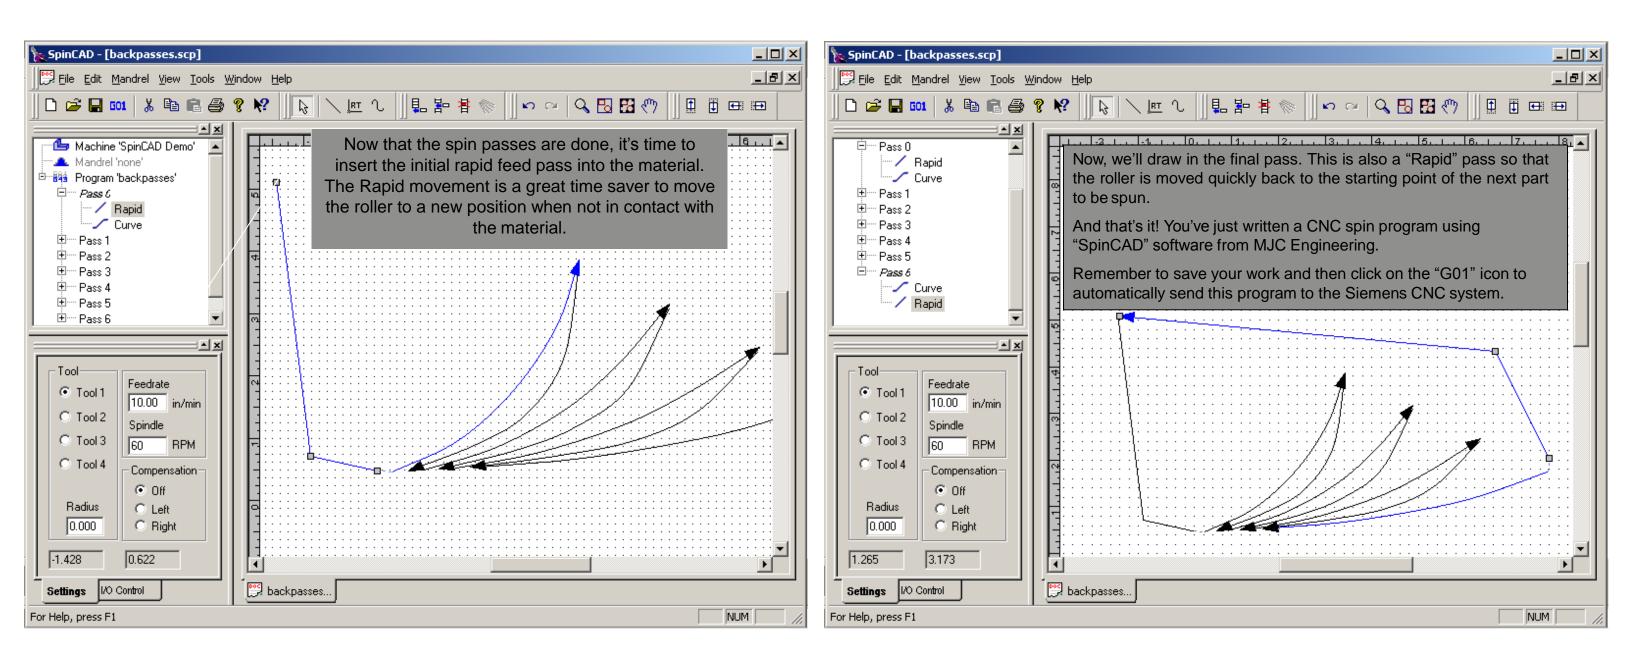

#### **TOTAL CONTROL**

- Spin Tool Selection
- Spin Pass Feedrate
- Spindle RPM
- Tool Radius/Comp
- Machine I/O's