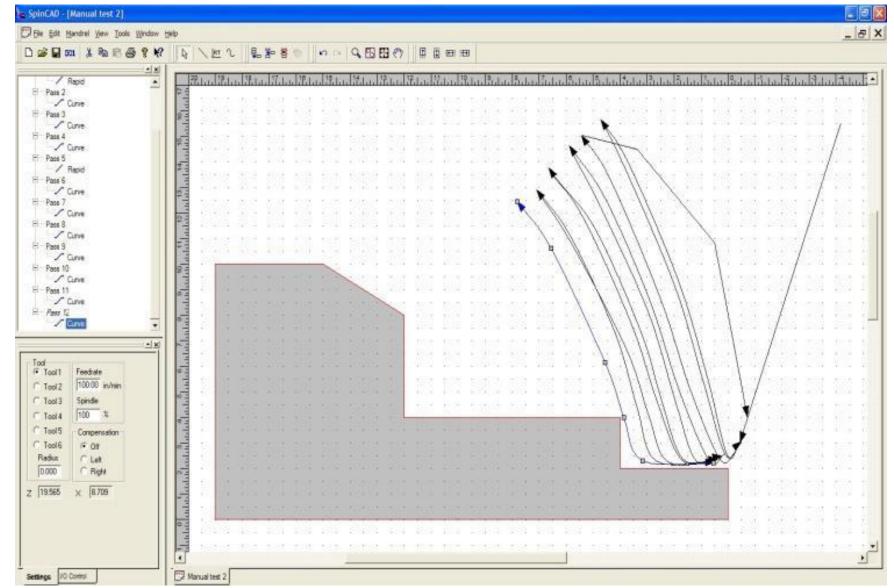

#### **TOTAL CONTROL**

- Spin Tool Selection
- Spin Pass Feedrate
- Spindle RPM
- Tool Radius/Comp
- Machine I/O's