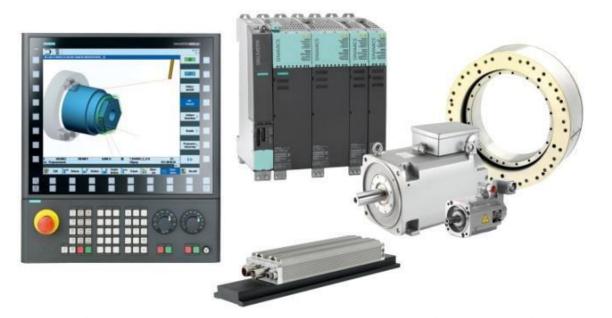

#### SIEMENS SINUMERIK 840DsI CNC System Retrofit and Machinery Upgrades

The world's most popular CNC control system used on automatic metal spinning and flow forming equipment.

Each CNC Retrofit Package is Customized for your Equipment
In-House and Field Installations Performed By Qualified MJC
Personnel

Siemens 24-Month Extended Service Contract Covers Parts, Labor & Travel Expenses