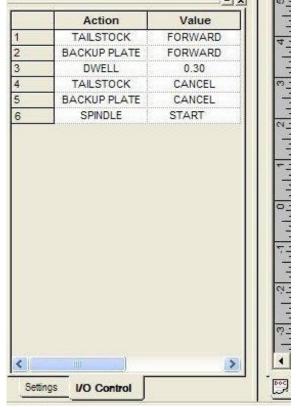

#### **TOTAL CONTROL**

- Spin Tool Selection
- Spin Pass Feedrate
- Spindle RPM
- Tool Radius/Comp
- Machine I/O's

#### SpinCAD " **Features & Demonstration**