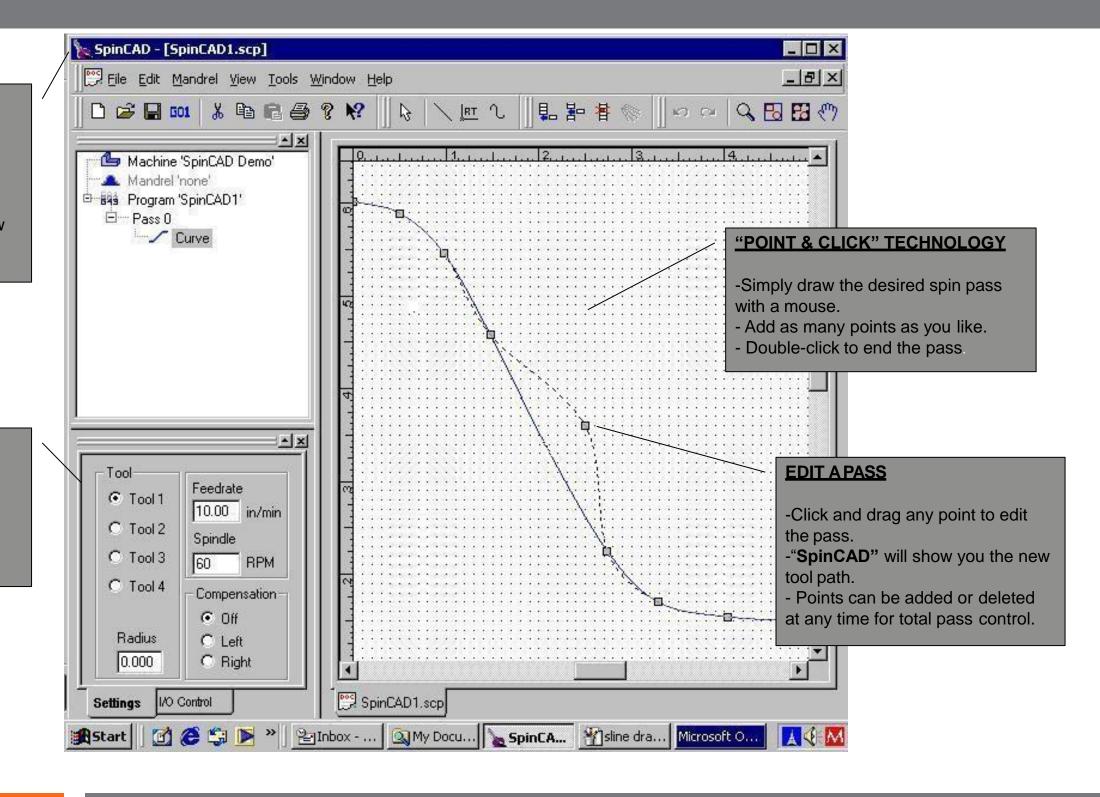

#### **Basic Features**

- Point and Click Technology
- Icon-driven Windows format
- No prior CNC programming experience needed

"SpinCAD" is a user-friendly CNC software designed for metal spinning.

This presentation will give you an idea of how easy it works and is to use.