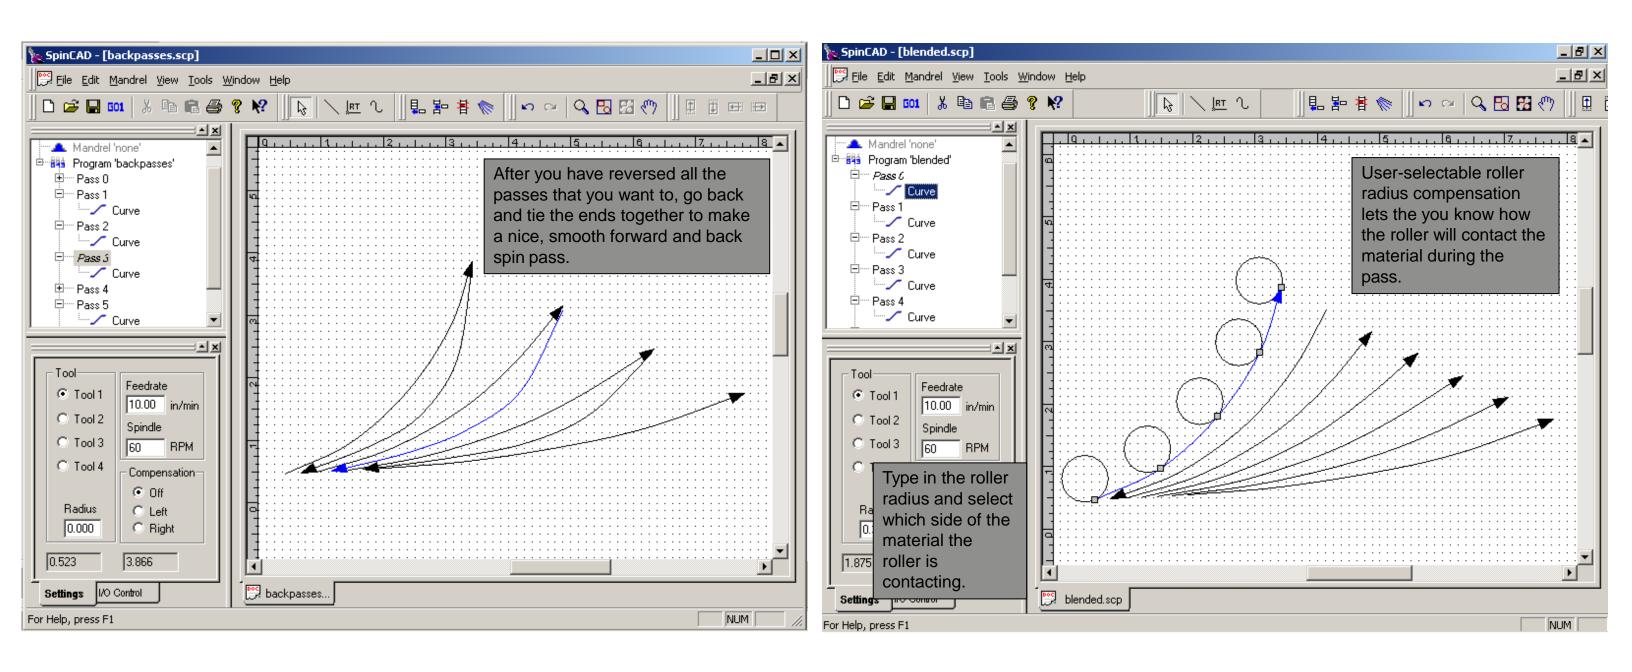

#### **Basic Features**

- Point and Click Technology
- Icon-driven Windows format
- No prior CNC programming experience needed

"SpinCAD" is a user-friendly CNC software designed for metal spinning.

This presentation will give you an idea of how easy it works and is to use.

#### **TOTAL CONTROL**

- Spin Tool Selection
- Spin Pass Feedrate
- Spindle RPM
- Tool Radius/Comp
- Machine I/O's