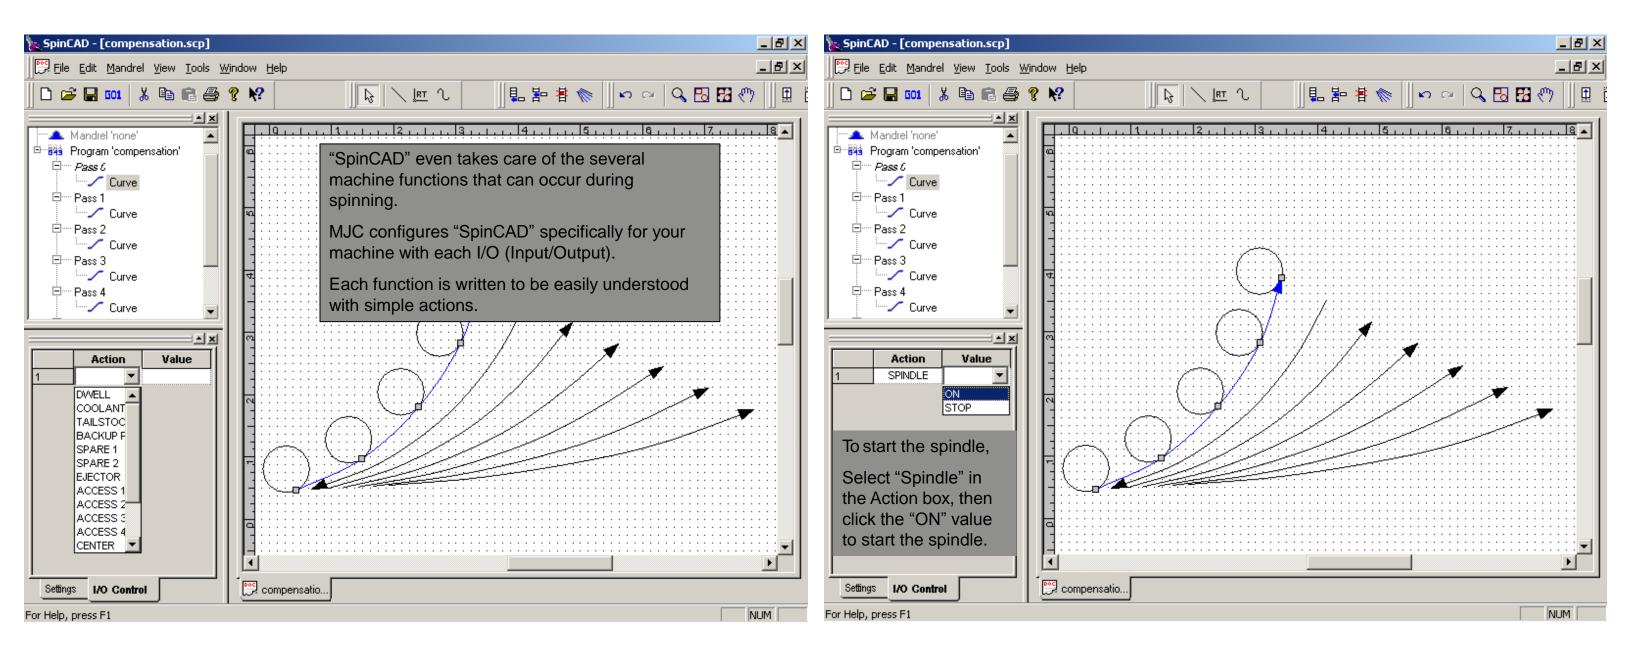

#### **TOTAL CONTROL**

- Spin Tool Selection
- Spin Pass Feedrate
- Spindle RPM
- Tool Radius/Comp
- Machine I/O's