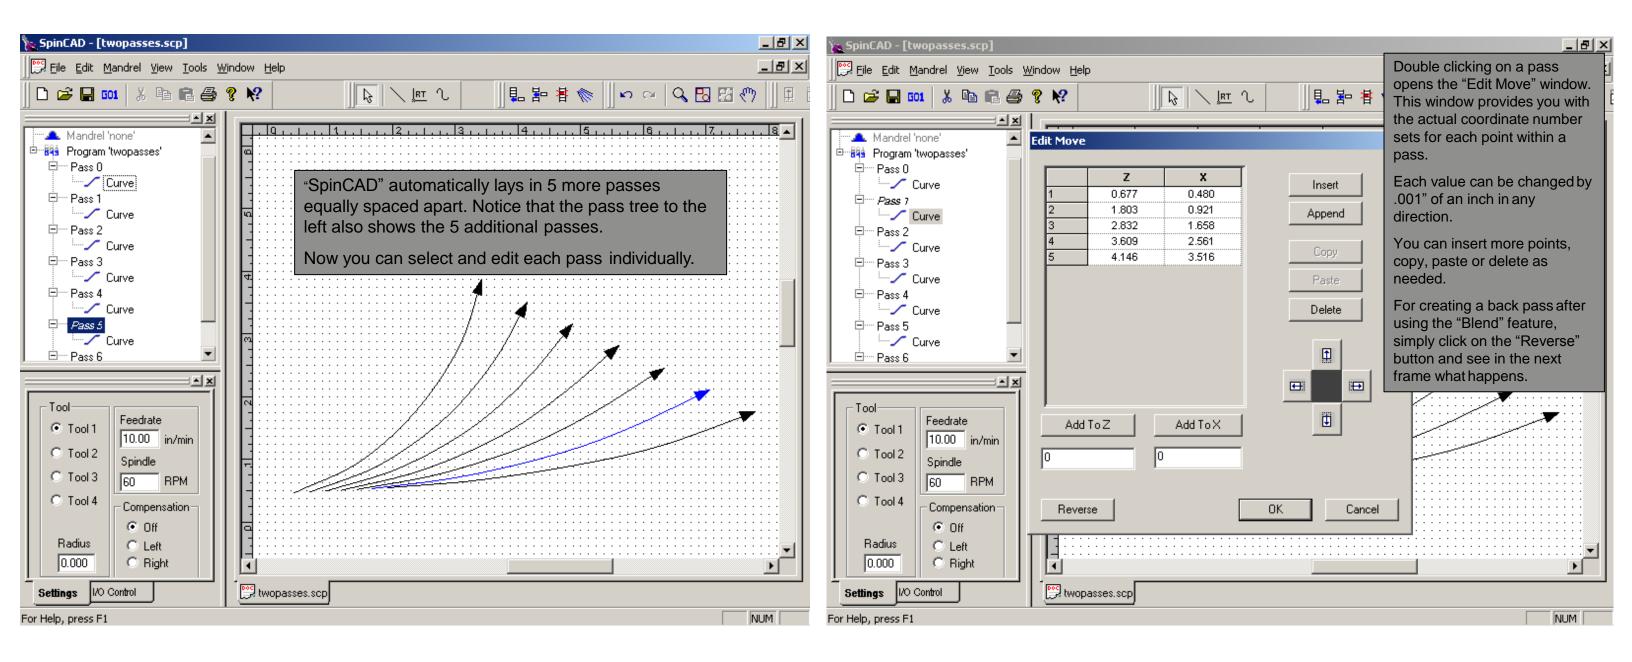

#### **Basic Features**

- Point and Click Technology
- Icon-driven Windows format
- No prior CNC programming experience needed

"SpinCAD" is a user-friendly CNC software designed for metal spinning.

This presentation will give you an idea of how easy it works and is to use.