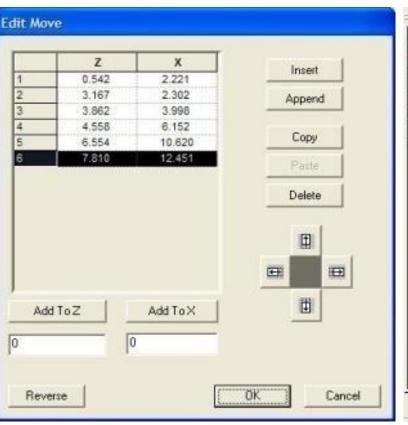

#### **TOTAL CONTROL**

- Spin Tool Selection
- Spin Pass Feedrate
- Spindle RPM
- Tool Radius/Comp
- Machine I/O's

#### SpinCAD " **Features & Demonstration**