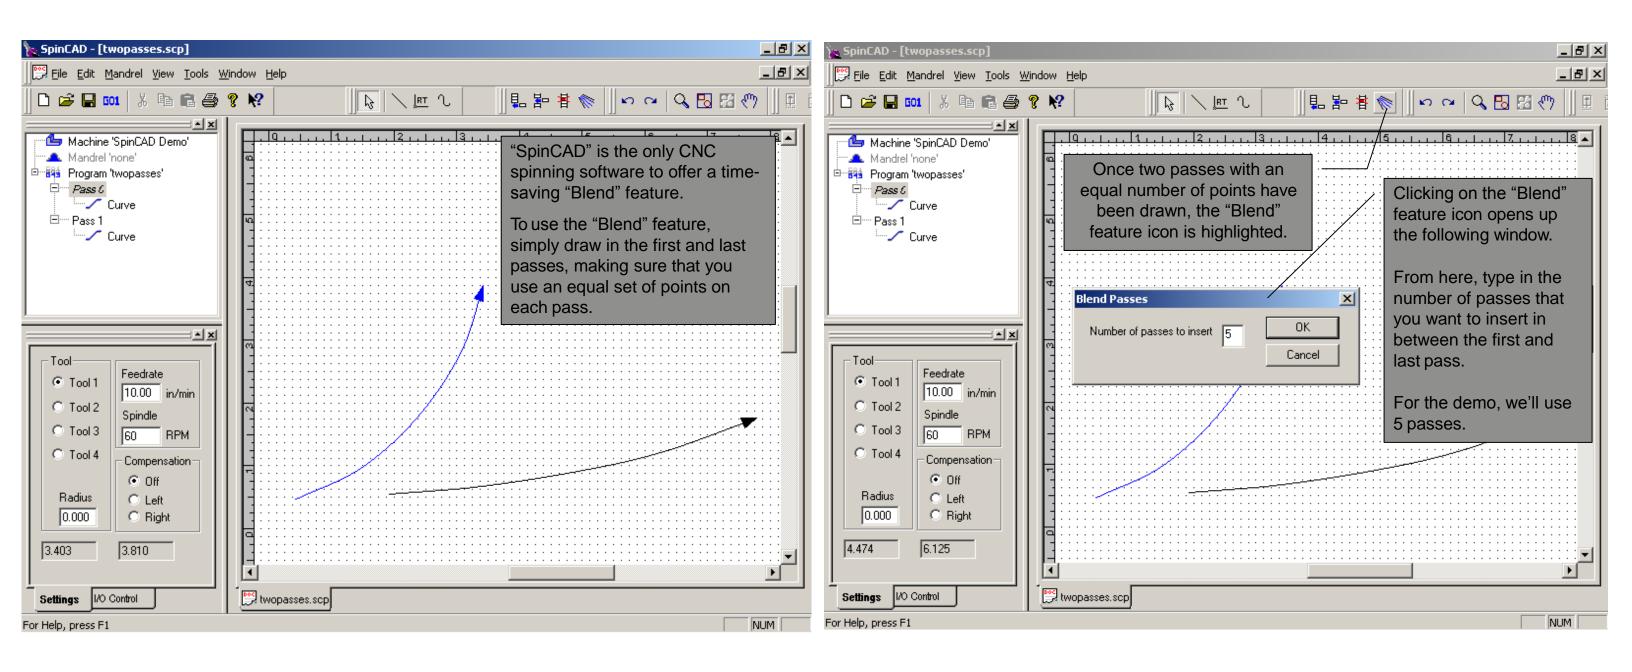

#### **Basic Features**

- Point and Click Technology
- Icon-driven Windows format
- No prior CNC programming experience needed

"SpinCAD" is a user-friendly CNC software designed for metal spinning.

This presentation will give you an idea of how easy it works and is to use.