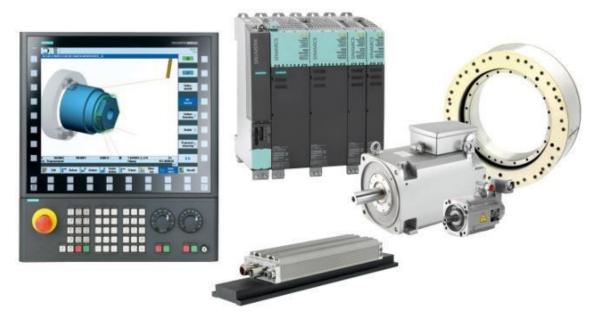

### **SIEMENS SINUMERIK 840DsI CNC System** Retrofit and Machinery Upgrades

The world's most popular CNC control system used on automatic metal spinning and flow forming equipment.

Each CNC Retrofit Package is Customized for your Equipment In-House and Field Installations Performed By Qualified MJC Personnel

Siemens 24-Month Extended Service Contract Covers Parts, Labor & Travel Expenses