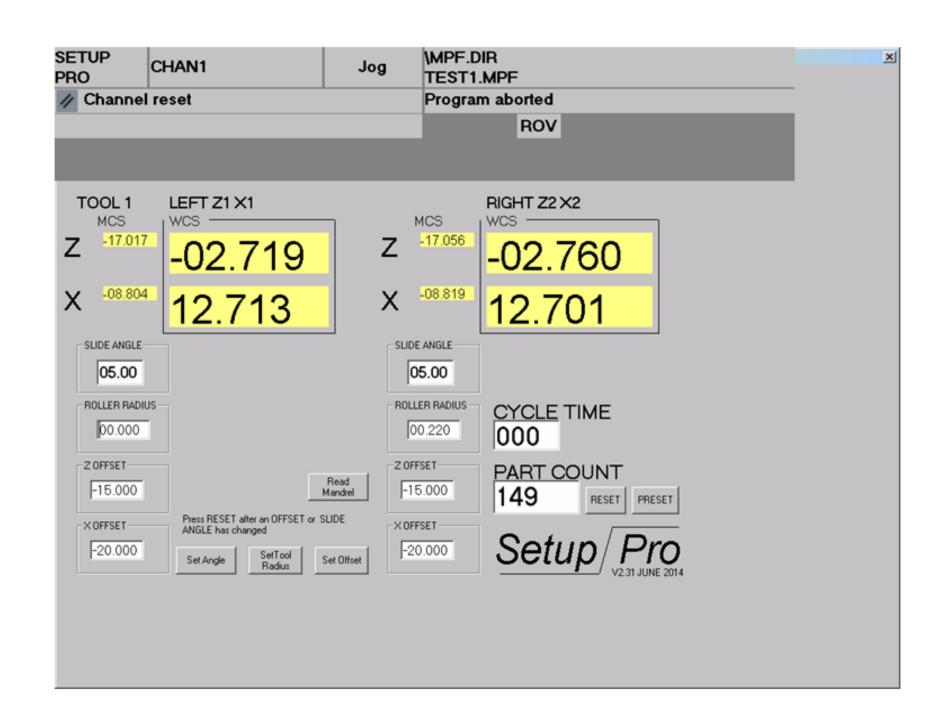

# SetupPRO<sup>©</sup> Machine Set-up Utility

#### **SetupPRO**<sup>©</sup> **Features**

- · Work offset and rotation screens.
- Offset values are calculated and entered for you.
- Slide angle is calculated for you by touching off in two places.
- Enter mandrel shape with hand wheel pendant, data can be imported by SpinCAD™ and ZonePRO<sup>©</sup>.
- Displays part count and cycle time, and allows batch setting.
- Supports 2 axis, 3 axis, 4 axis mirror, 4 axis true.
- Supports MJC's custom 3-tool, 30 position turret and a wide variety of tool changers.

# SetupPRO<sup>©</sup> Machine Set-up Utility

**SetupPRO**<sup>©</sup> simplifies the machine set up and adjusting of the CNC offsets.

SetupPRO® allows the operator to quickly and efficiently interface with the Siemens system.

SetupPRO<sup>©</sup> saves time by providing the operator a focused environment for setting the machine.