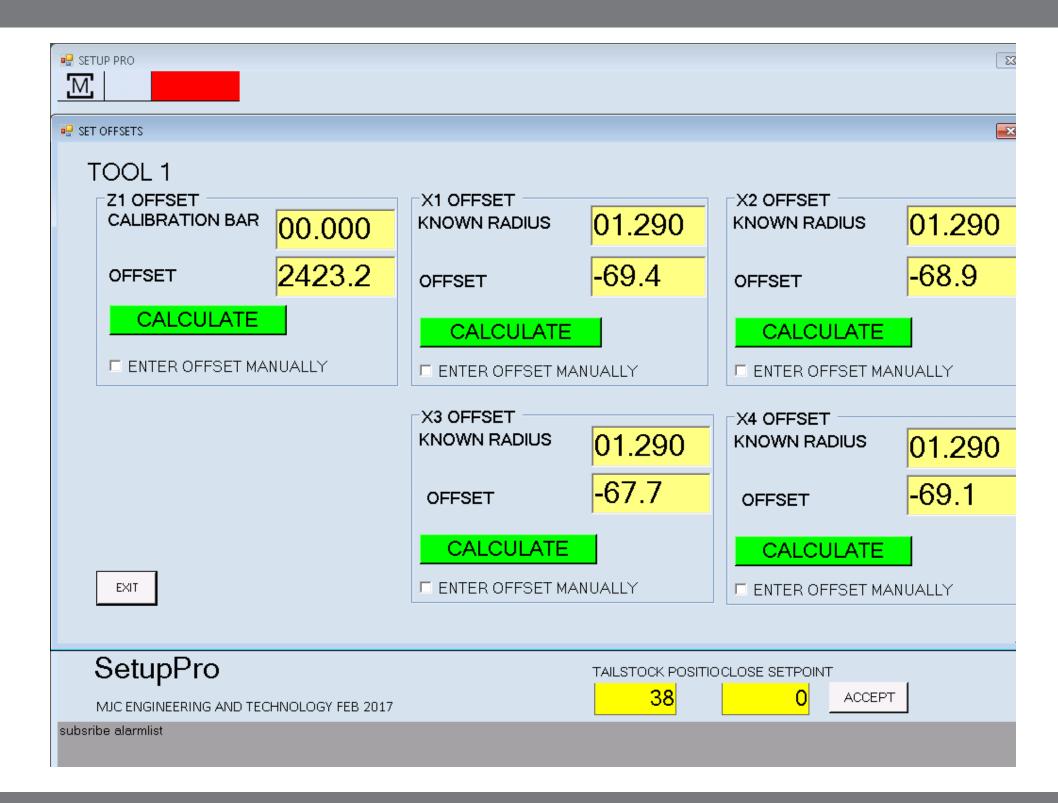

# SetupPRO<sup>©</sup> Machine Set-up Utility

#### **SetupPRO**<sup>©</sup> **Features**

- · Work offset and rotation screens.
- Offset values are calculated and entered for you.
- Slide angle is calculated for you by touching off in two places.
- Enter mandrel shape with hand wheel pendant, data can be imported by SpinCAD™ and ZonePRO<sup>©</sup>.
- Displays part count and cycle time, and allows batch setting.
- Supports 2 axis, 3 axis, 4 axis mirror, 4 axis true.
- Supports MJC's custom 3-tool, 30 position turret and a wide variety of tool changers.

# SetupPRO<sup>©</sup> Machine Set-up Utility

**SetupPRO**<sup>©</sup> simplifies the machine set up and adjusting of the CNC offsets.

SetupPRO® allows the operator to quickly and efficiently interface with the Siemens system.

SetupPRO<sup>©</sup> saves time by providing the operator a focused environment for setting the machine.