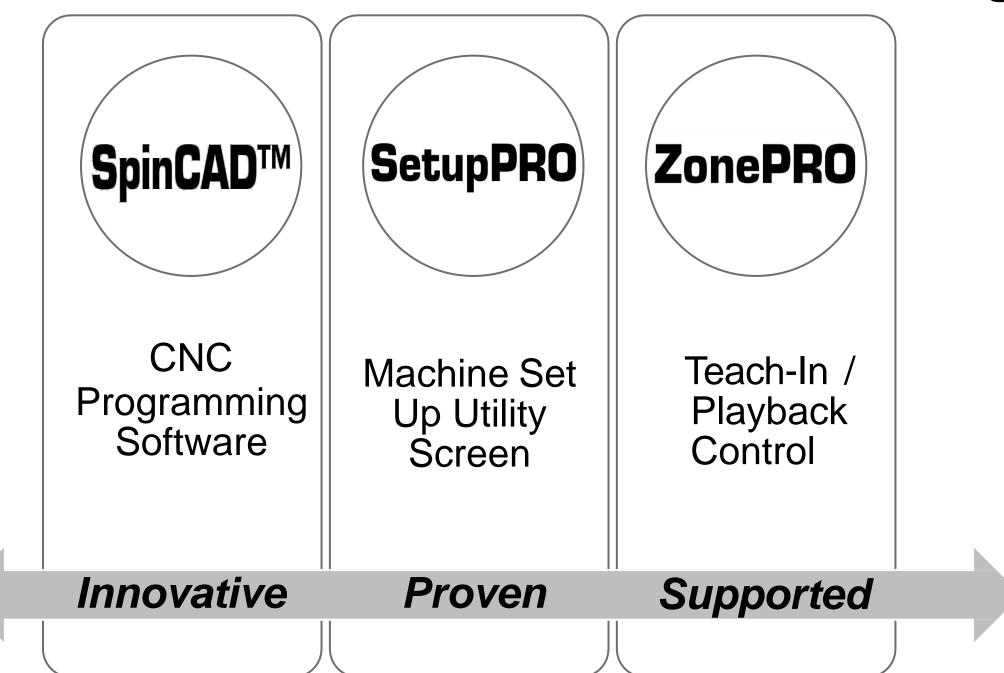

### Software Suite for CNC Metal Forming

#### "US Manufacturer of High Quality CNC Spinforming Equipment"

• "SpinCAD™" CNC Programming Software

• Metal Spinning Machinery Rebuilder & CNC Retrofitter

• CNC/PLC In-Field Installation, Service & Support