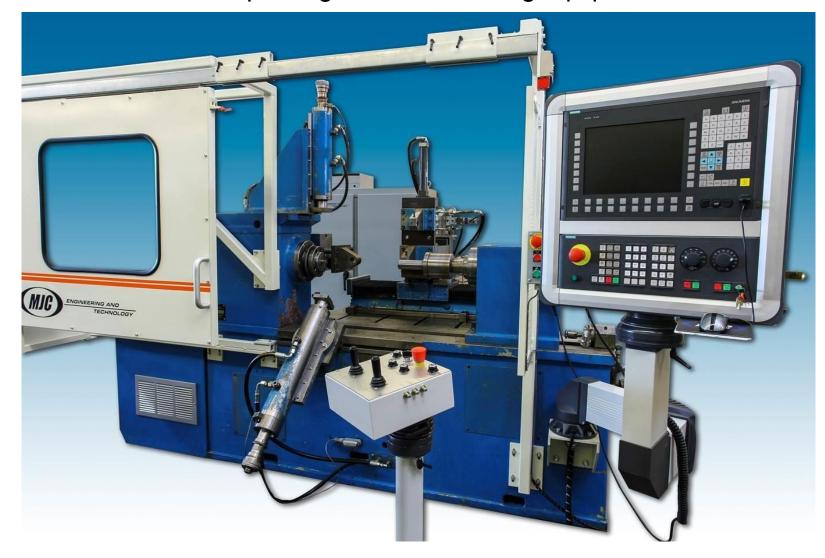

### **SIEMENS SINUMERIK 840DsI CNC System** Retrofit and Machinery Upgrades

The world's most popular CNC control system used on automatic metal spinning and flow forming equipment.

Each CNC Retrofit Package is Customized for your Equipment In-House and Field Installations Performed By Qualified MJC Personnel

Siemens 24-Month Extended Service Contract Covers Parts, Labor & Travel Expenses