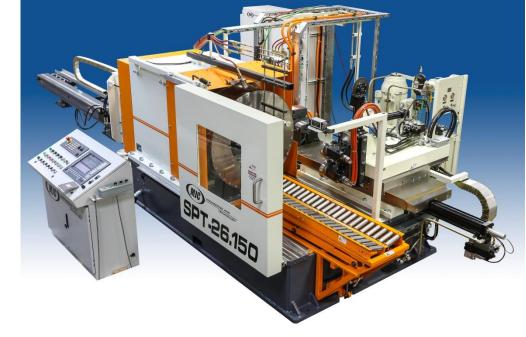

# Heavy Duty "SPT" CNC Liner Forming Machines

MJC "SPT" Liner Spinning machines are specially designed for manufacturing of Aluminum Liner for Type III high pressure cylinders.

Using the latest technology available and standard components ensures the highest productivity while keeping maintenance and cost of ownership the lowest in the world.

MJC customers benefit from the best service and support in the industry through locally authorized service centers.