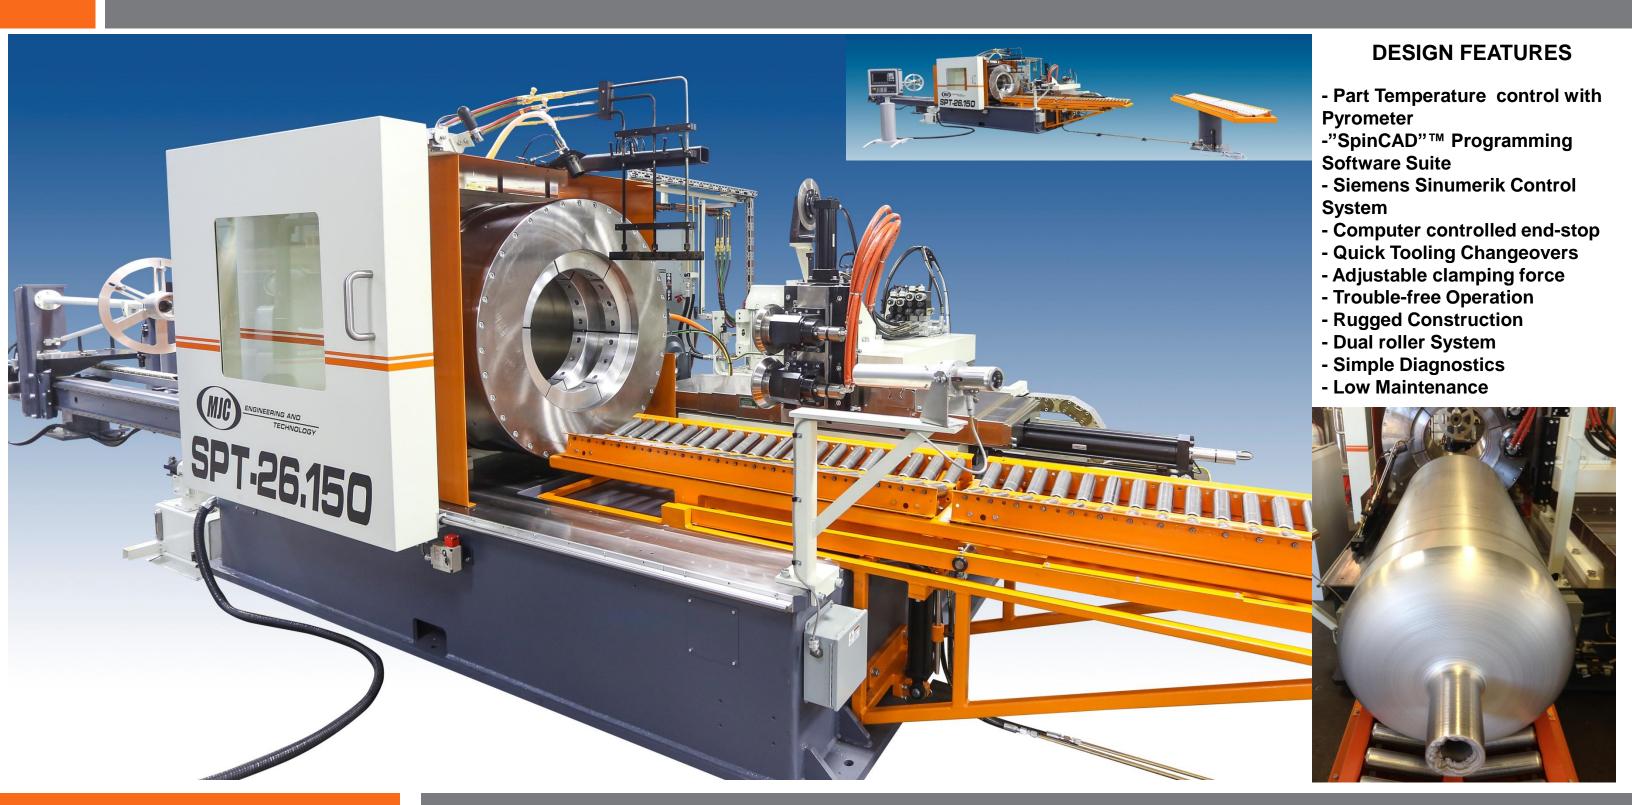

# Heavy Duty "SPT" CNC Liner Forming Machines

MJC "SPT" Liner Spinning machines are specially designed for manufacturing of Aluminum Liner for Type III high pressure cylinders.

Using the latest technology available and standard components ensures the highest productivity while keeping maintenance and cost of ownership the lowest in the world.

MJC customers benefit from the best service and support in the industry through locally authorized service centers.