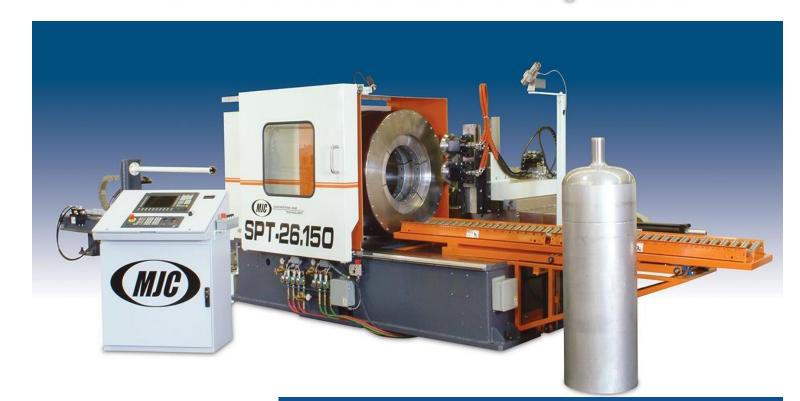

# Heavy Duty "SPT" CNC Liner Forming Machines

MJC "SPT" Liner Spinning machines are specially designed for manufacturing of Aluminum Liner for Type III high pressure cylinders.

Using the latest technology available and standard components ensures the highest productivity while keeping maintenance and cost of ownership the lowest in the world.

MJC customers benefit from the best service and support in the industry through locally authorized service centers.